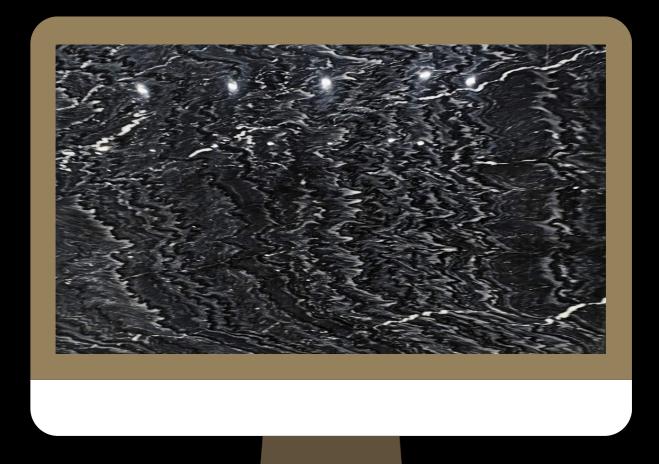

# WORLD OF ASIAN DARK

Asian Black Marbles showcases a rich, inky black color that exudes a sense of mystery and allure. The smooth, polished surface intensifies its depth, creating a luxurious and captivating visual impact.

### ASIAN DARK RANGE