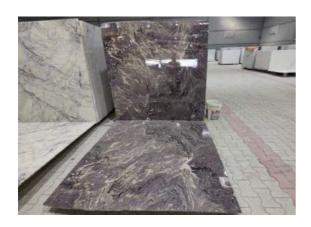

#### **CHOCOLATE BROWN**

Brand: ASIAN MARBLES Thickness: 17 to 50+ MM

Custom on Orders