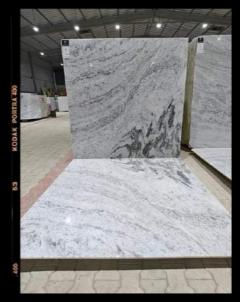

#### Product #0045

#### **ASIAN MICHELANGELO**

Brand: ASIAN MARBLES Thickness: 17 to 50+ MM

Custom on Orders