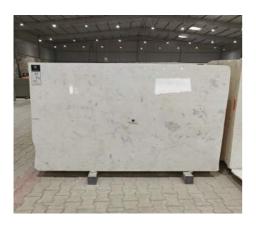

#### **ASIAN STATUARIO**

Brand: ASIAN MARBLES
Thickness: 17 to 50+ MM

Custom on Orders