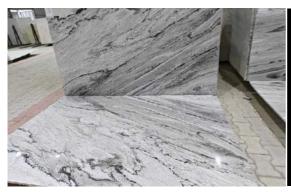

#### **WONDER WHITE**

Brand : ASIAN MARBLES Thickness : 17 to 50+ MM

Custom on Orders

#### **MOON WHITE**

Brand : ASIAN MARBLES Thickness : 17 to 50+ MM

Custom on Orders

#### **ASIAN CARRARA**

Brand : ASIAN MARBLES Thickness : 17 to 50+ MM