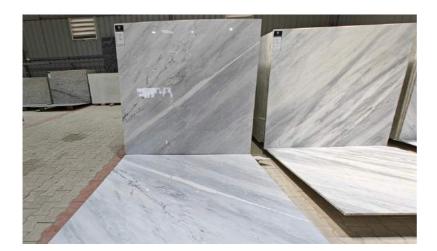

#### **ASIAN STATUARIO**

Brand: ASIAN MARBLES
Thickness: 17 to 50+ MM

Custom on Orders

#### **ASIAN MICHELANGELO**

Brand: ASIAN MARBLES Thickness: 17 to 50+ MM

Custom on Orders

#### **ASIAN PURE WHITE**

Brand: ASIAN MARBLES Thickness: 17 to 50+ MM