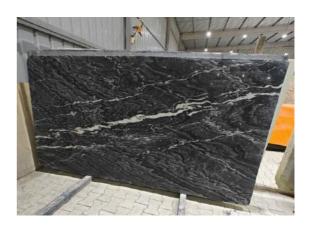

# WORLD OF ASIAN DARK

Asian Black Marbles showcases a rich, inky black color that exudes a sense of mystery and allure. The smooth, polished surface intensifies its depth, creating a luxurious and captivating visual impact.

### ASIAN DARK RANGE