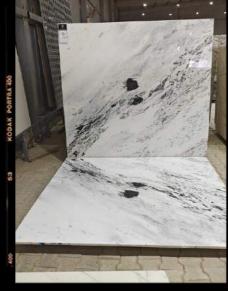

#### Product #0025

#### **ASIAN STATUARIO**

Brand: ASIAN MARBLES
Thickness: 17 to 50+ MM

Custom on Orders