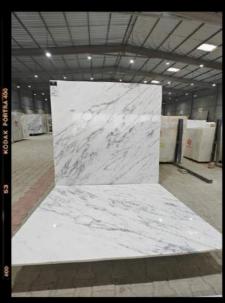

#### Product #0078

#### **WONDER WHITE**

Brand : ASIAN MARBLES Thickness : 17 to 50+ MM

Custom on Orders