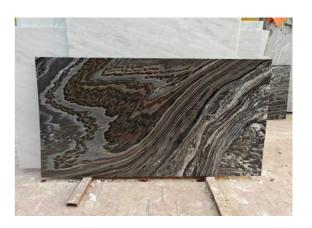

#### MONSOON BLACK

Brand: ASIAN MARBLES Thickness: 17 to 50+ MM

Custom on Orders