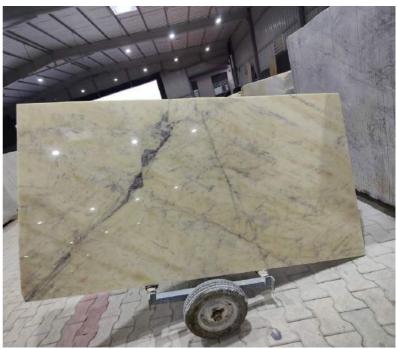

#### KATNI MARBLE

Brand: ASIAN MARBLES Thickness: 17 to 50+ MM Custom on Orders

#### **WONDER BEIGE**

Brand: ASIAN MARBLES Thickness: 17 to 50+ MM Custom on Orders

#### **OPAL GREY**

Brand: ASIAN MARBLES Thickness: 17 to 50+ MM Custom on Orders