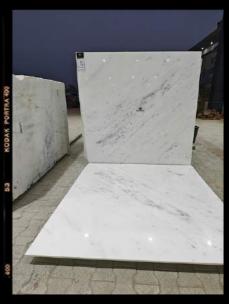

#### Product #0095

#### **ASIAN PURE WHITE**

Brand: ASIAN MARBLES Thickness: 17 to 50+ MM