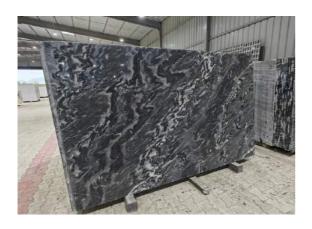

# WORLD OF ASIAN DARK

Asian Black Marbles showcases a rich, inky black color that exudes a sense of mystery and allure. The smooth, polished surface intensifies its depth, creating a luxurious and captivating visual impact.

### ASIAN DARK RANGE